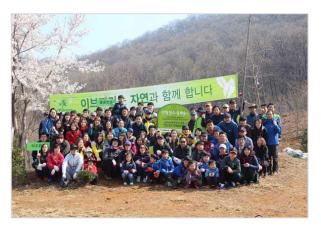

#### **Evezary always cares for its customers and practices voluntary work.**

Eve Land was founded in Yangpyeong, Gyeonggi-do in October 1987 to provide a healthy resting site by making a woodland.

Every year all employees are participating in the tree-planting campaign.

Until now, Eve Land has donated approx. 10,000 trees to schools, military camps and local governments.

Eve Land offers opportunities to experience nature through forest bath and forest experience.