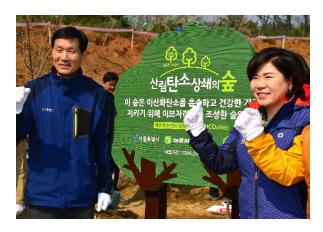

#### **Evezary always cares for its customers and practices voluntary work.**

Eve Land was founded in Yangpyeong, Gyeonggi-do in October 1987 to provide a healthy resting site by making a woodland.

Every year all employees are participating in the tree-planting campaign.

Until now, Eve Land has donated approx. 10,000 trees to schools, military camps and local governments.

Eve Land offers opportunities to experience nature through forest bath and forest experience.