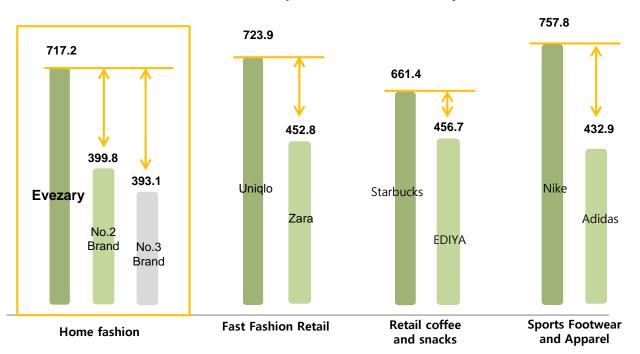

#### **Evezary ranked No.1 of Korea Brand Power Index (K-BPI) in Home Fashion industry**

In the survey of K-BPI, Evezary took the first place in home fashion industry for 4 consecutive years. The wide gap between brand power indexes of Evezary(717.2) and the No.2(399.8) brand, which is even wider than the gaps between No.1 and No.2 brands of most industries, shows that Evezary is the most competitive industry leader with dominant market position.

#### 2017 Korea Top Brand of Each Industry