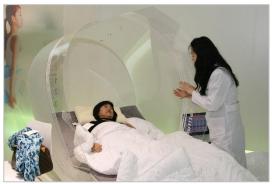

#### Evezary offers the most comfortable sleep environment through R&D

Evezary established the first Sleep Environment Research Institute in Korea, and has obtained several patents in the field of high polymer, fiber engineering, general engineering and natural fiber processing and thus contributed to this goal.

#### **Sleep Environment Research Institute**

- Founded in 2003
- Technical tie-up with N-bio Technology Institute Applied N-bio to all products
- Research on natural dyeing with SKKU and industry-university consortium, product development
- Use of environment-friendly material (corn plastic)
- Product development of natural material (hardwood charcoal, nano-silver, bamboo, bean fiber, etc.)
- Development of functional products & acquisition of relevant patents
- Providing information on good sleep through sound sleep therapy
- Joint R&D and partnership with Lofty Company, Sleep Cultural Institute, Japan
- Development of various sound sleep pillows (Dr. Pillow, Sleep-thera, etc.)